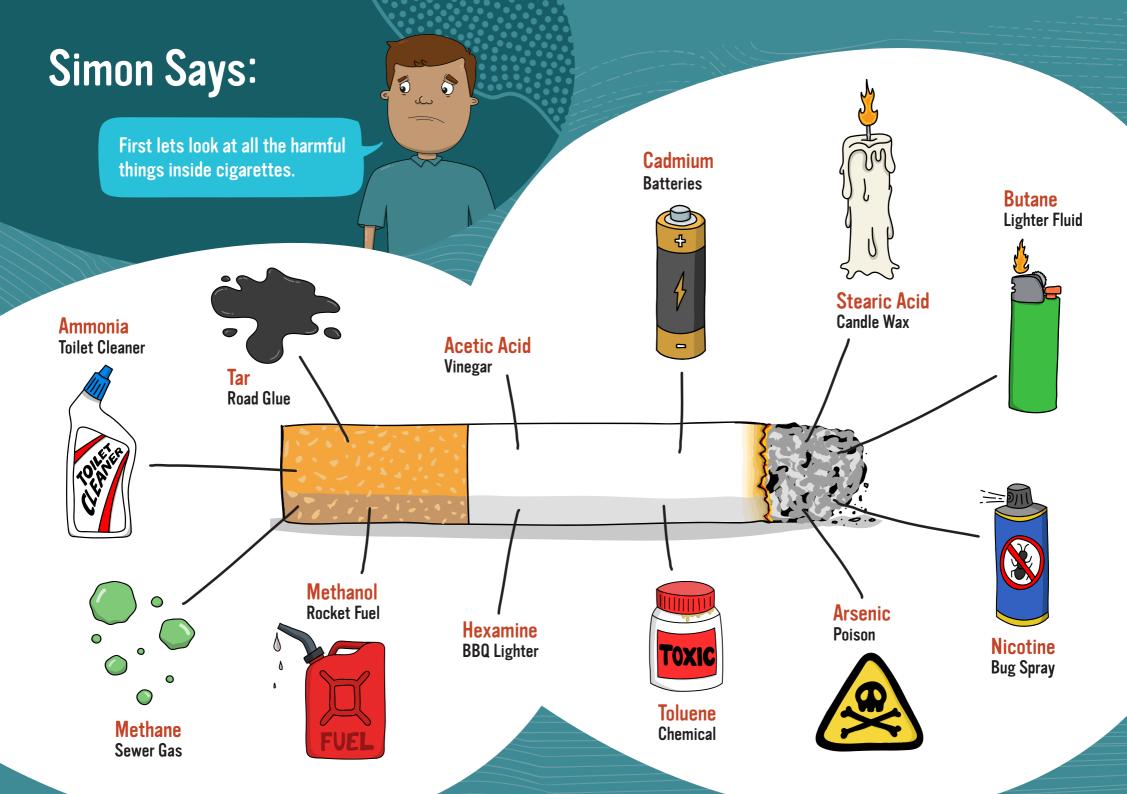

#### Simon Says:

7

It's important to protect ourselves from the dangers of smoking and second-hand smoke. We want our children to grow up big and strong. 0

13

MAN

toot

 $\odot$ 

Is second-hand smoke bad for you?